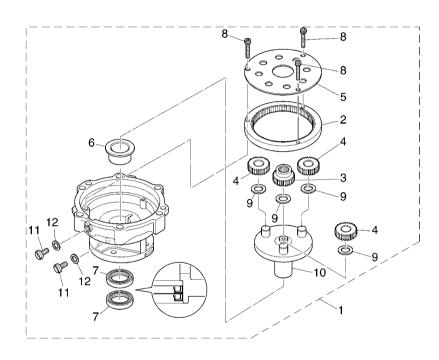

#### FIG. 13 PLANET GEAR

| REF        | PART NO.     | DESCRIPTION           | 6BF3 | REMARKS |
|------------|--------------|-----------------------|------|---------|
| <b>10.</b> | 6BF-W2788-01 | PLANET GEAR COMP.     | 8 1  |         |
|            | 6BF-46111-00 | .GEAR, RING           | 1    |         |
| 3          | 6BF-27882-00 | .GEAR, SUN            | 1    |         |
| 4          | 6BF-27881-00 | .GEAR, PLANET         | 3    |         |
| 5          | 6BF-27275-00 | .PLATE                | 1    |         |
| 6          | 90381–25001  | .BUSH, SOLID          |      | -       |
| 7          | 93101-25M03  | .OIL SEAL             | 2    |         |
| 8          | 91317-05025  | .BOLT                 | 3    |         |
| 9          | 90201-12471  | .WASHER, PLATE        | 4    |         |
| 10         | 6BF-24840-00 | .CARRIER ASSY         | 1    |         |
| 11         | 90340-08002  | .PLUG, STRAIGHT SCREW |      | - † -   |
| 12         | 90430-08209  | .GASKET               | 2    |         |
|            |              |                       |      | - + -   |
| _          |              |                       |      | -       |
|            |              |                       |      |         |
|            |              |                       |      | -   -   |