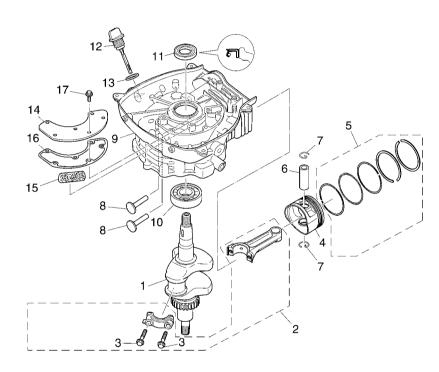

#### FIG. 2 CRANKSHAFT & PISTON

| FIG        | i. 2 CRANKS     | HAFT & PISTON                |      |              |
|------------|-----------------|------------------------------|------|--------------|
| REF<br>NO. | PART NO.        | DESCRIPTION                  | 6BF3 | REMARKS      |
| 1          | 7XM-11400-00    | CRANKSHAFT ASSY              | 1    |              |
| 2          | 7XM-11650-00    | CONNECTING ROD ASSY          | 1    |              |
| 3          | JA9-11654-01    | .BOLT, CONNECTING ROD        | 2    |              |
| 4          | 7NJ-11631-00-98 | PISTON (STD)                 | 1    |              |
|            | 7NJ-11635-00    | PISTON (0.25MM O/S)          | 1    | AP           |
| _          | 7NJ-11636-00    | PISTON (0.50MM O/S)          |      |              |
| 5          | 7WC-11610-00    | PISTON RING SET (STD)        | 1    |              |
|            | 7WC-11604-00    | PISTON RING SET (0.25MM O/S) | 1    | AP           |
|            | 7WC-11605-00    | PISTON RING SET (0.50MM O/S) | 1    | AP           |
| 6          | 4H7-11633-00    | PIN, PISTON                  | 1    |              |
| 7          | 93450–17025     | CIRCLIP                      |      | -            |
| 8          | 7WC-12153-00    | LIFTER, VALVE                | 2    |              |
| 9          | 7XM-15111-01    | CRANKCASE 1                  | 1    |              |
| 10         | 93306–20511     | BEARING                      | 1    |              |
| 11         | 93102–25090     | OIL SEAL                     | 1    |              |
| 12         | 7XM-15362-00    | PLUG, OIL LEVEL              |      | + -          |
| 13         | 90430-17002     | GASKET                       | 1    |              |
| 14         | 7XM-11168-00    | COVER, BREATHER              | 1    |              |
| 15         | JR7-11163-00    | ELEMENT                      | 1    |              |
| 16         | 7XM-11169-00    | GASKET, BREATHER COVER       | 1    |              |
| 17         | 95807–06012     | BOLT, FLANGE                 |      | -            |
|            |                 |                              |      |              |
|            |                 |                              |      |              |
|            |                 |                              |      |              |
|            |                 |                              |      |              |
|            |                 |                              |      | <del> </del> |
|            |                 |                              |      |              |
|            |                 |                              |      |              |
|            |                 |                              |      | 1 1          |