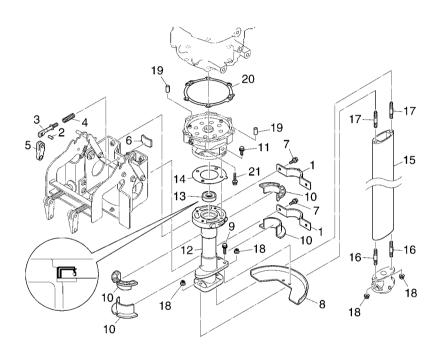

#### FIG. 11 HANDLE

| FIG        | . 11 HANDLE  |                   |          |     |    |              |         |
|------------|--------------|-------------------|----------|-----|----|--------------|---------|
| REF<br>NO. | DADT NO      | DESCRIPTION       | 6BF3     |     |    |              | REMARKS |
| 1          | 6BF-26223-00 | BRACKET, HANDLE 1 | 1        |     |    |              |         |
| 2          | 6BF-26224-00 | BRACKET, HANDLE 2 | 1        |     |    |              |         |
| 3          | 6BF-23463-00 | PLATE, HANDLE     | 1        |     |    |              |         |
| 4          | 95817-08020  | BOLT, FLANGE      | 2        |     |    |              |         |
| 5          | 90109-08186  | BOLT              | 2        |     |    |              |         |
| 6          | 90179–08M15  |                   | 2        | - - | 1- | <del> </del> |         |
| 7          | 90201–12190  | WASHER, PLATE     | 2        |     |    |              |         |
| 8          | 90206-12054  | WASHER, WAVE      | 1        |     |    |              |         |
| 9          | 90201-12588  | WASHER, PLATE     | 1        |     |    |              |         |
|            |              |                   |          |     |    |              |         |
|            |              |                   |          |     | -  | <del> </del> |         |
|            |              |                   |          |     |    |              |         |
|            |              |                   |          |     |    |              |         |
|            |              |                   |          |     |    |              |         |
|            |              |                   |          |     |    |              |         |
|            |              |                   |          |     | -  | <del> </del> |         |
|            |              |                   |          |     |    |              |         |
|            |              |                   |          |     |    |              |         |
|            |              |                   |          |     |    |              |         |
|            |              |                   |          |     |    |              |         |
|            |              |                   |          | - - | -  | <del> </del> |         |
|            |              |                   |          |     |    |              |         |
|            |              |                   |          |     |    |              |         |
|            |              |                   |          |     |    |              |         |
|            |              |                   |          |     |    |              |         |
|            |              |                   |          | - - | -  | <del> </del> |         |
|            |              |                   |          |     |    |              |         |
|            |              |                   |          |     |    |              |         |
|            |              |                   | <u> </u> |     |    |              |         |

#### FIG. 12 BRACKET

| FIG        | i. 12 BRACKE | Т                     |        |              |   |     |         |
|------------|--------------|-----------------------|--------|--------------|---|-----|---------|
| REF<br>NO. | PART NO.     | DESCRIPTION           | 6BF3   |              |   |     | REMARKS |
| 1          | 677–43116–01 | SCREW, TRANSOM CLAMP  | 2      | !            |   |     |         |
| 2          | 6E0-43118-01 | HANDLE, TRANSOM CLAMP | 2      | !            |   |     |         |
| 3          | 620-43114-00 | PAD, TRANSOM CLAMP    | 2      | !            |   |     |         |
| 4          | 90243-04M01  | PIN                   | 2      | !            |   |     |         |
| 5          | 6BF-43101-00 | CLAMP BRACKET ASSY 1  | 1      |              |   |     |         |
| 6          | 90381–12002  | BUSH, SOLID           | 2      | -            |   | + - |         |
| 7          | 90109-08186  | BOLT                  | 2      | !            |   |     |         |
| 8          | 90201-084K3  | WASHER, PLATE         | 2      | !            |   |     |         |
| 9          | 90201-12588  | WASHER, PLATE         | 2      | !            |   |     |         |
| 10         | 90179-08M15  | NUT                   | 2      | !            |   |     |         |
| 11         | 6BF-43312-00 | BRACKET, SWIVEL 2     | -  - 1 | -            |   | † – |         |
| 12         | 6BF-43350-00 | RECEIVER ASSY         | 1      |              |   |     |         |
| 13         | 90109-06040  | BOLT                  | 2      | !            |   |     |         |
| 14         | 90387-1005B  | COLLAR                | 2      | !            |   |     |         |
| 15         | 90201-060H9  | WASHER, PLATE         | 2      | !            |   |     |         |
| 16         | 90179-06M28  | NUT                   | 2      | -            |   | +-  |         |
| 17         | 90506-10381  | SPRING, TENSION       | 1      |              |   |     |         |
| 18         | 6BF-43899-00 | PLATE STOPPER         | 1      |              |   |     |         |
| 19         | 90105-08142  | BOLT, FLANGE          | 4      |              |   |     |         |
| 20         | 6BF-43627-00 | STOPPER               | 1      |              |   |     |         |
| 21         | 95827–06016  | BOLT, FLANGE          | 2      | -            | - | +-  |         |
| 22         | 6BF-43676-00 | ноок                  | 1      |              |   |     |         |
| 23         | 95827-06020  | BOLT, FLANGE          | 1      |              |   |     |         |
| 24         | 90387–06106  | COLLAR                | 1      |              |   |     |         |
| 25         | 90179-06M28  | NUT                   | 1      |              |   |     |         |
|            |              |                       | - -    | <del> </del> | - | +-  |         |
|            |              |                       |        |              |   |     |         |
|            |              |                       |        |              |   |     |         |
|            |              |                       |        |              |   |     |         |

#### FIG. 13 PLANET GEAR

| REF        | PART NO.     | DESCRIPTION           | 6BF3 | REMARKS |
|------------|--------------|-----------------------|------|---------|
| <b>10.</b> | 6BF-W2788-01 | PLANET GEAR COMP.     | 8 1  |         |
|            | 6BF-46111-00 | .GEAR, RING           | 1    |         |
| 3          | 6BF-27882-00 | .GEAR, SUN            | 1    |         |
| 4          | 6BF-27881-00 | .GEAR, PLANET         | 3    |         |
| 5          | 6BF-27275-00 | .PLATE                | 1    |         |
| 6          | 90381–25001  | .BUSH, SOLID          |      | -       |
| 7          | 93101-25M03  | .OIL SEAL             | 2    |         |
| 8          | 91317-05025  | .BOLT                 | 3    |         |
| 9          | 90201-12471  | .WASHER, PLATE        | 4    |         |
| 10         | 6BF-24840-00 | .CARRIER ASSY         | 1    |         |
| 11         | 90340-08002  | .PLUG, STRAIGHT SCREW |      | - † -   |
| 12         | 90430-08209  | .GASKET               | 2    |         |
|            |              |                       |      | - + -   |
| _          |              |                       |      | -       |
|            |              |                       |      |         |
|            |              |                       |      | -   -   |

#### FIG. 14 UPPER CASING & BRACKET

| FIG        | . 14 UPPER C    | ASING & BRACKET       |           |         |
|------------|-----------------|-----------------------|-----------|---------|
| REF<br>NO. | PART NO.        | DESCRIPTION           | 6BF3      | REMARKS |
| 1          | 6BF-43311-00    | BRACKET, SWIVEL 1     | 2         |         |
| 2          | 90266-04M05     | RIVET                 | 1         |         |
| 3          | 69M-42529-00    | SCREW, FRICTION PIECE | 1         |         |
| 4          | 90501-12272     | SPRING, COMPRESSION   | 1         |         |
| 5          | 6L5-42561-00    | KNOB, STEERING LOCK   | 1         |         |
| 6          | 648–42528–00    | PLATE, FRICTION       | -1 -      | -       |
| 7          | 95827-08020     | BOLT, FLANGE          | 4         |         |
| 8          | 6BF-43628-00    | STOPPER               | 1         |         |
| 9          | 95827-06020     | BOLT, FLANGE          | 2         |         |
| 10         | 6BF-42537-00    | BUSHING, PIVOT SHAFT  | 4         |         |
| 11         | 95812–06020     | BOLT, FLANGE          | +         | -       |
| 12         | 6BF-42521-00-1S | SHAFT, STEERING PIVOT | 1         |         |
| 13         | 93102-15M32     | OIL SEAL              | 1         |         |
| 14         | 6BF-42133-00    | GASKET                | 1         |         |
| 15         | 6BF-46177-10-9S | PIPE, DRIVE           | 1         |         |
| 16         | 90116-08015     | BOLT, STUD            |           | -       |
| 17         | 90116-08M60     | BOLT, STUD            | 2         |         |
| 18         | 90179-08M34     | NUT                   | 4         |         |
| 19         | 99530-08016     | PIN, DOWEL            | 2         |         |
| 20         | 6BF-4631A-00    | GSKT., CASE           | 1         |         |
| 21         | 90105-08046     | BOLT, FLANGE          | +         |         |
|            |                 |                       |           |         |
|            |                 |                       |           |         |
|            |                 |                       |           |         |
|            |                 |                       |           |         |
|            |                 |                       | -   -   - | -       |
|            |                 |                       |           |         |
|            |                 |                       |           |         |