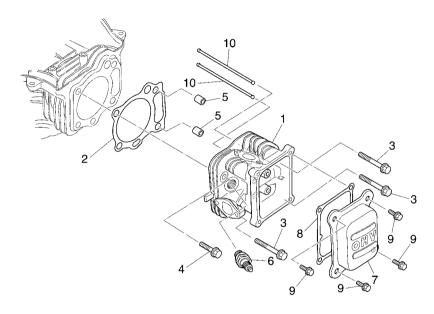

#### FIG. 1 CYLINDER

| FIG        | . I CTLINDE  | n                        |      |     |     |          |         |
|------------|--------------|--------------------------|------|-----|-----|----------|---------|
| REF<br>NO. |              | DESCRIPTION              | 6BF3 |     |     |          | REMARKS |
| 1          | 7XM-11111-01 | HEAD, CYLINDER 1         | 1    |     |     |          |         |
| 2          | 7XM-11181-00 | GASKET, CYLINDER HEAD 1  | 1    |     |     |          |         |
| 3          | 95827-08065  | BOLT, FLANGE             | 3    |     |     |          |         |
| 4          | 95827-08045  | BOLT, FLANGE             | 1    |     |     |          |         |
| 5          | 99530-10114  | PIN, DOWEL               | 2    |     |     |          |         |
| 6          | 94702–00331  | PLUG, SPARK (NGK BPR4ES) | 1    | - - | -   | † -      |         |
| 7          | 7XM-11191-00 | COVER, CYLINDER HEAD 1   | 1    |     |     |          |         |
| 8          | 7XM-11193-00 | GASKET, HEAD COVER 1     | 1    |     |     |          |         |
| 9          | 95827–06012  | BOLT, FLANGE             | 4    |     |     |          |         |
| 10         | 7NJ-12154-00 | ROD, VALVE PUSH          | 2    |     |     |          |         |
|            |              |                          |      | - - | -   | † -l     |         |
|            |              |                          |      |     |     |          |         |
|            |              |                          |      |     |     |          |         |
|            |              |                          |      |     |     |          |         |
|            |              |                          |      |     |     |          |         |
|            |              |                          | -    |     | - - |          |         |
|            |              |                          |      |     |     |          |         |
|            |              |                          |      |     |     |          |         |
|            |              |                          |      |     |     |          |         |
|            |              |                          |      |     |     |          |         |
|            |              |                          |      |     | - - | <u> </u> |         |
|            |              |                          |      |     |     |          |         |
|            |              |                          |      |     |     |          |         |
|            |              |                          |      |     |     |          |         |
|            |              |                          |      |     |     |          |         |
|            |              |                          |      | _   | _   | <u> </u> |         |
|            |              |                          |      |     |     |          |         |
|            |              |                          |      |     |     |          |         |
|            |              |                          |      |     |     |          |         |