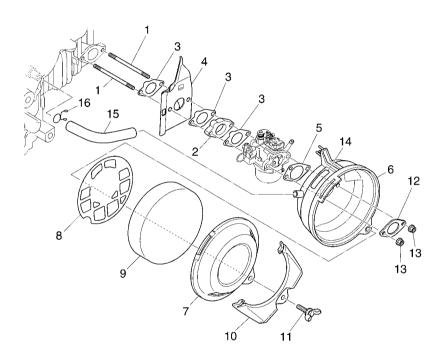

#### FIG. 5 INTAKE

| FIG  | . 5 INTAKE   |                        |         |       |   |         |
|------|--------------|------------------------|---------|-------|---|---------|
| REF. | PART NO.     | DESCRIPTION            | 6BF3    |       |   | REMARKS |
| 1    | 90116-06493  | BOLT, STUD             | 2       |       |   |         |
| 2    | 7XM-13596-00 | JOINT, CARBURETOR 2    | 1       |       |   |         |
| 3    | 7XM-13557-00 | GASKET                 | 3       |       |   |         |
| 4    | 7XM-12652-00 | AIR SHROUD, CYLINDER 2 | 1       |       |   |         |
| 5    | 7XM-13567-00 | GASKET                 | 1       |       |   |         |
| 6    | 7XM-14411-00 | CASE, AIR CLEANER 1    | -       | -   - | - |         |
| 7    | 7NB-14412-00 | CAP, CLEANER CASE 1    | 1       |       |   |         |
| 8    | 7XM-14468-00 | PLATE, ELEMENT FITTING | 1       |       |   |         |
| 9    | 7NB-14451-00 | ELEMENT, AIR CLEANER   | 1       |       |   |         |
| 10   | 7NN-14422-00 | CAP, CLEANER CASE 2    | 1       |       |   |         |
| 11   | 90122-06017  | BOLT, WING             | -   - 1 | -   - | - |         |
| 12   | 7NB-14477-00 | PLATE                  | 1       |       |   |         |
| 13   | 95707-06500  | NUT, FLANGE            | 2       |       |   |         |
| 14   | 7UF-24155-00 | INDICATOR, CHOKE       | 1       |       |   |         |
| 15   | 7XM-11166-00 | PIPE, BREATHER 1       | 1       |       |   |         |
| 16   | 90467–12M11  | CLIP                   | 1       | -  -  | - | -       |
|      |              |                        |         |       |   |         |
|      |              |                        |         |       |   |         |
|      |              |                        |         |       |   |         |
|      |              |                        |         |       |   |         |
|      |              |                        | -       | -  -  | - | -       |
|      |              |                        |         |       |   |         |
|      |              |                        |         |       |   |         |
|      |              |                        |         |       |   |         |
|      |              |                        |         |       |   |         |
|      |              |                        | -       | -  -  | - | -       |
|      |              |                        |         |       |   |         |
|      |              |                        |         |       |   |         |

#### FIG. 6 CARBURETOR

| FIG        | . 0 CANBON   | LION                    |      |     |     |                  |         |
|------------|--------------|-------------------------|------|-----|-----|------------------|---------|
| REF<br>NO. | PART NO.     | DESCRIPTION             | 6BF3 |     |     |                  | REMARKS |
| 1          | 7XM-14101-00 | CARBURETOR ASSY 1       | 1    |     |     |                  |         |
| 2          | 7RH-14216-00 | .SCREW                  | 2    |     |     |                  |         |
| 3          | 7RH-14486-00 | .SCREW, ROD             | 2    |     |     |                  |         |
| 4          | 7XM-14922-00 | .SCREW, THROTTLE        | 1    |     |     |                  |         |
| 5          | 82A-14134-00 | .SPRING, AIR ADJUSTING  | 1    |     |     |                  |         |
| 6          | 7XM-14216-00 | SCREW                   | 1    | - - | 1-  | † - -            |         |
| 7          | 7XM-14243-00 | .PLATE                  | 1    |     |     |                  |         |
| 8          | 2H0-14147-00 | .O-RING                 | 1    |     |     |                  |         |
| 9          | 7XM-14142-42 | .JET, PILOT (# 42.5)    | 1    |     |     |                  |         |
| 10         | 7LV-14211-00 | .SCREW, PILOT ADJUSTING | 1    |     |     |                  |         |
| 11         | 82A-14134-00 | .SPRING, AIR ADJUSTING  | 1    | - - | 1-  | † - -            |         |
| 12         | 6K8-14597-10 | .WASHER                 | 1    |     |     |                  |         |
| 13         | 7G0-14184-00 | .GASKET, FLOAT CHAMBER  | 1    |     |     |                  |         |
| 14         | 7EG-14185-00 | .FLOAT                  | 1    |     |     |                  |         |
| 15         | 7XM-1495H-4A | .NOZZLE, MAIN           | 1    |     |     |                  |         |
| 16         | 7NN-14231-34 |                         | 1    | - - | -   | <del> </del>     |         |
| 17         | 7G0-14227-00 | .WASHER                 | 1    |     |     |                  |         |
| 18         | 7XM-14162-00 | .BOLT, HOLDING          | 1    |     |     |                  |         |
| 19         | 5YY-14150-00 | .NEEDLE ASSY            | 1    |     |     |                  |         |
| 20         | 7EG-14159-00 | CLIP                    | 1    |     |     |                  |         |
| 21         | 7CN-E4186-00 |                         | 1    | - - | -   | <del> </del>     |         |
| 22         | 7XM-14191-00 | .PLUG, DRAIN            | 1    |     |     |                  |         |
| 23         | 82A-14134-00 | .SPRING, AIR ADJUSTING  | 1    |     |     |                  |         |
| 24         | 7UF-14583-10 | LEVER, CHOKE            | 1    |     |     |                  |         |
| 25         | 7UF-14445-00 | GROMMET                 | 1    |     |     |                  |         |
|            |              |                         |      | - - | - - | <del> </del> - - |         |
|            |              |                         |      |     |     |                  |         |
|            |              |                         |      |     |     |                  |         |
|            |              |                         | 1    |     |     |                  |         |

#### FIG. 7 EXHAUST

| FIG  | . 7 EXHAUS   | Γ                                       |      |   |           |         |
|------|--------------|-----------------------------------------|------|---|-----------|---------|
| REF. |              | DESCRIPTION                             | 6BF3 |   |           | REMARKS |
| 1    | 95607–06615  | BOLT, STUD                              | 2    |   |           |         |
| 2    | 7XM-14711-00 | MUFFLER 1                               | 1    |   |           |         |
| 3    | 7XM-14718-00 | PROTECTOR, MUFFLER 1                    | 1    |   |           |         |
| 4    | 95807-06008  | BOLT, FLANGE                            | 4    |   |           |         |
| 5    | 95827-06016  | BOLT, FLANGE                            | 1    |   |           |         |
| 6    | 90201-064H0  | WASHER, PLATE                           | 1    | - | <br>- † - |         |
| 7    | 95307-06600  | NUT                                     | 2    |   |           |         |
| 8    | JA9-14613-00 | GASKET, EXHAUST PIPE                    | 1    |   |           |         |
|      |              |                                         |      |   |           |         |
|      |              |                                         |      |   |           |         |
|      |              | . – – – – – – – – – – – – – – – – – – – | -  - | - | <br>- † - |         |
|      |              |                                         |      |   |           |         |
|      |              |                                         |      |   |           |         |
|      |              |                                         |      |   |           |         |
|      |              |                                         |      |   |           |         |
|      |              |                                         | .    | _ | <br>_     |         |
|      |              |                                         |      |   |           |         |
|      |              |                                         |      |   |           |         |
|      |              |                                         |      |   |           |         |
|      |              |                                         |      |   |           |         |
|      |              |                                         | . L  | _ | <br>_     |         |
|      |              |                                         |      |   |           |         |
|      |              |                                         |      |   |           |         |
|      |              |                                         |      |   |           |         |
|      |              |                                         |      |   |           |         |
|      |              |                                         |      |   |           |         |
|      |              |                                         | -    | - | <br>- † - |         |
|      |              |                                         |      |   |           |         |
|      |              |                                         |      |   |           |         |