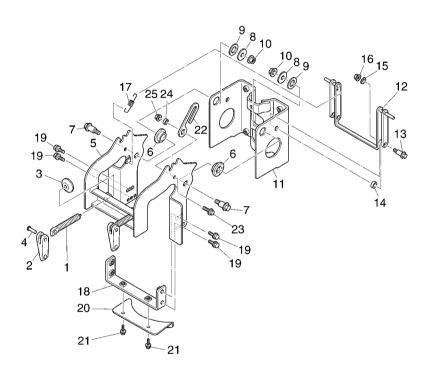

#### FIG. 11 HANDLE

| FIG        | . 11 HANDLE  |                   |          |     |    |              |         |
|------------|--------------|-------------------|----------|-----|----|--------------|---------|
| REF<br>NO. | DADT NO      | DESCRIPTION       | 6BF3     |     |    |              | REMARKS |
| 1          | 6BF-26223-00 | BRACKET, HANDLE 1 | 1        |     |    |              |         |
| 2          | 6BF-26224-00 | BRACKET, HANDLE 2 | 1        |     |    |              |         |
| 3          | 6BF-23463-00 | PLATE, HANDLE     | 1        |     |    |              |         |
| 4          | 95817-08020  | BOLT, FLANGE      | 2        |     |    |              |         |
| 5          | 90109-08186  | BOLT              | 2        |     |    |              |         |
| 6          | 90179–08M15  |                   | 2        | - - | 1- | <del> </del> |         |
| 7          | 90201–12190  | WASHER, PLATE     | 2        |     |    |              |         |
| 8          | 90206-12054  | WASHER, WAVE      | 1        |     |    |              |         |
| 9          | 90201-12588  | WASHER, PLATE     | 1        |     |    |              |         |
|            |              |                   |          |     |    |              |         |
|            |              |                   |          |     | -  | <del> </del> |         |
|            |              |                   |          |     |    |              |         |
|            |              |                   |          |     |    |              |         |
|            |              |                   |          |     |    |              |         |
|            |              |                   |          |     |    |              |         |
|            |              |                   |          |     | -  | <del> </del> |         |
|            |              |                   |          |     |    |              |         |
|            |              |                   |          |     |    |              |         |
|            |              |                   |          |     |    |              |         |
|            |              |                   |          |     |    |              |         |
|            |              |                   |          | - - | -  | <del> </del> |         |
|            |              |                   |          |     |    |              |         |
|            |              |                   |          |     |    |              |         |
|            |              |                   |          |     |    |              |         |
|            |              |                   |          |     |    |              |         |
|            |              |                   |          | - - | -  | <del> </del> |         |
|            |              |                   |          |     |    |              |         |
|            |              |                   |          |     |    |              |         |
|            |              |                   | <u> </u> |     |    |              |         |

#### FIG. 12 BRACKET

| FIG        | i. 12 BRACKE | Т                     |        |              |   |     |         |
|------------|--------------|-----------------------|--------|--------------|---|-----|---------|
| REF<br>NO. | PART NO.     | DESCRIPTION           | 6BF3   |              |   |     | REMARKS |
| 1          | 677–43116–01 | SCREW, TRANSOM CLAMP  | 2      | !            |   |     |         |
| 2          | 6E0-43118-01 | HANDLE, TRANSOM CLAMP | 2      | !            |   |     |         |
| 3          | 620-43114-00 | PAD, TRANSOM CLAMP    | 2      | !            |   |     |         |
| 4          | 90243-04M01  | PIN                   | 2      | !            |   |     |         |
| 5          | 6BF-43101-00 | CLAMP BRACKET ASSY 1  | 1      |              |   |     |         |
| 6          | 90381–12002  | BUSH, SOLID           | 2      | -            |   | + - |         |
| 7          | 90109-08186  | BOLT                  | 2      | !            |   |     |         |
| 8          | 90201-084K3  | WASHER, PLATE         | 2      | !            |   |     |         |
| 9          | 90201-12588  | WASHER, PLATE         | 2      | !            |   |     |         |
| 10         | 90179-08M15  | NUT                   | 2      | !            |   |     |         |
| 11         | 6BF-43312-00 | BRACKET, SWIVEL 2     | -  - 1 | -            |   | † – |         |
| 12         | 6BF-43350-00 | RECEIVER ASSY         | 1      |              |   |     |         |
| 13         | 90109-06040  | BOLT                  | 2      | !            |   |     |         |
| 14         | 90387-1005B  | COLLAR                | 2      | !            |   |     |         |
| 15         | 90201-060H9  | WASHER, PLATE         | 2      | !            |   |     |         |
| 16         | 90179-06M28  | NUT                   | 2      | -            |   | +-  |         |
| 17         | 90506-10381  | SPRING, TENSION       | 1      |              |   |     |         |
| 18         | 6BF-43899-00 | PLATE STOPPER         | 1      |              |   |     |         |
| 19         | 90105-08142  | BOLT, FLANGE          | 4      |              |   |     |         |
| 20         | 6BF-43627-00 | STOPPER               | 1      |              |   |     |         |
| 21         | 95827–06016  | BOLT, FLANGE          | 2      | -            | - | +-  |         |
| 22         | 6BF-43676-00 | ноок                  | 1      |              |   |     |         |
| 23         | 95827-06020  | BOLT, FLANGE          | 1      |              |   |     |         |
| 24         | 90387–06106  | COLLAR                | 1      |              |   |     |         |
| 25         | 90179-06M28  | NUT                   | 1      |              |   |     |         |
|            |              |                       | - -    | <del> </del> | - | +-  |         |
|            |              |                       |        |              |   |     |         |
|            |              |                       |        |              |   |     |         |
|            |              |                       |        |              |   |     |         |