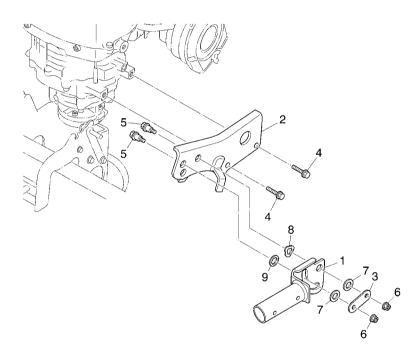

#### FIG. 12 BRACKET

| FIG        | i. 12 BRACKE | Т                     |        |              |   |     |         |
|------------|--------------|-----------------------|--------|--------------|---|-----|---------|
| REF<br>NO. | PART NO.     | DESCRIPTION           | 6BF3   |              |   |     | REMARKS |
| 1          | 677–43116–01 | SCREW, TRANSOM CLAMP  | 2      | !            |   |     |         |
| 2          | 6E0-43118-01 | HANDLE, TRANSOM CLAMP | 2      | !            |   |     |         |
| 3          | 620-43114-00 | PAD, TRANSOM CLAMP    | 2      | !            |   |     |         |
| 4          | 90243-04M01  | PIN                   | 2      | !            |   |     |         |
| 5          | 6BF-43101-00 | CLAMP BRACKET ASSY 1  | 1      |              |   |     |         |
| 6          | 90381–12002  | BUSH, SOLID           | 2      | -            |   | + - |         |
| 7          | 90109-08186  | BOLT                  | 2      | !            |   |     |         |
| 8          | 90201-084K3  | WASHER, PLATE         | 2      | !            |   |     |         |
| 9          | 90201-12588  | WASHER, PLATE         | 2      | !            |   |     |         |
| 10         | 90179-08M15  | NUT                   | 2      | !            |   |     |         |
| 11         | 6BF-43312-00 | BRACKET, SWIVEL 2     | -  - 1 | -            |   | † – |         |
| 12         | 6BF-43350-00 | RECEIVER ASSY         | 1      |              |   |     |         |
| 13         | 90109-06040  | BOLT                  | 2      | !            |   |     |         |
| 14         | 90387-1005B  | COLLAR                | 2      | !            |   |     |         |
| 15         | 90201-060H9  | WASHER, PLATE         | 2      | !            |   |     |         |
| 16         | 90179-06M28  | NUT                   | 2      | -            |   | +-  |         |
| 17         | 90506-10381  | SPRING, TENSION       | 1      |              |   |     |         |
| 18         | 6BF-43899-00 | PLATE STOPPER         | 1      |              |   |     |         |
| 19         | 90105-08142  | BOLT, FLANGE          | 4      |              |   |     |         |
| 20         | 6BF-43627-00 | STOPPER               | 1      |              |   |     |         |
| 21         | 95827–06016  | BOLT, FLANGE          | 2      | -            | - | +-  |         |
| 22         | 6BF-43676-00 | ноок                  | 1      |              |   |     |         |
| 23         | 95827-06020  | BOLT, FLANGE          | 1      |              |   |     |         |
| 24         | 90387–06106  | COLLAR                | 1      |              |   |     |         |
| 25         | 90179-06M28  | NUT                   | 1      |              |   |     |         |
|            |              |                       | - -    | <del> </del> | - | +-  |         |
|            |              |                       |        |              |   |     |         |
|            |              |                       |        |              |   |     |         |
|            |              |                       |        |              |   |     |         |