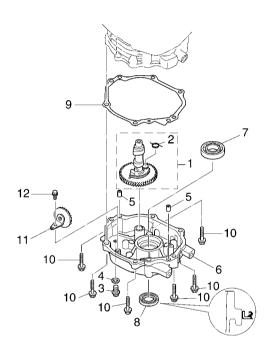

#### FIG. 3 CRANKCASE COVER

| FIG              | FIG. 5 CHANKCASE COVEN |                           |      |     |     |         |
|------------------|------------------------|---------------------------|------|-----|-----|---------|
| REF<br>NO.       | PART NO.               | DESCRIPTION               | 6BF3 |     |     | REMARKS |
| 1                | 7XM-12170-00           | CAMSHAFT ASSY 1           | 1    |     |     |         |
| 2                | 7CN-E2287-00           | .SPRING, DECOMPRESSION    | 1    |     |     |         |
| 3                | 90340-10M10            | PLUG, STRAIGHT SCREW      | 1    |     |     |         |
| 4                | 90430-10M11            | GASKET                    | 1    |     |     |         |
| 5                | 99530-08016            | PIN, DOWEL                | 2    |     |     |         |
| - <del>-</del> 6 | 7XM-15411-00           | COVER, CRANKCASE 1        | 1    | - - |     |         |
| 7                | 93306–20511            | BEARING                   | 1    |     |     |         |
| 8                | 93102–25448            | OIL SEAL                  | 1    |     |     |         |
| 9                | 7XM-15451-00           | GASKET, CRANKCASE COVER 1 | 1    |     |     |         |
| 10               | 95827–08035            | BOLT, FLANGE              | 6    |     |     |         |
| 11               | 67D-13102-01           | GEAR UNIT ASSY            | 1    | - - |     |         |
| 12               | 95817–06012            | BOLT, FLANGE              | 1    |     |     |         |
|                  |                        |                           |      |     |     |         |
|                  |                        |                           |      |     |     |         |
|                  |                        |                           |      |     |     |         |
|                  |                        |                           | L.   |     |     |         |
|                  |                        |                           |      |     |     |         |
|                  |                        |                           |      |     |     |         |
|                  |                        |                           |      |     |     |         |
|                  |                        |                           |      |     |     |         |
|                  |                        |                           |      |     |     |         |
|                  |                        |                           | -    |     | - 1 |         |
|                  |                        |                           |      |     |     |         |
|                  |                        |                           |      |     |     |         |
|                  |                        |                           |      |     |     |         |
|                  |                        |                           |      |     |     |         |
|                  |                        |                           |      | - - |     |         |
|                  |                        |                           |      |     |     |         |
|                  |                        |                           |      |     |     |         |
|                  |                        |                           |      |     |     |         |

.3