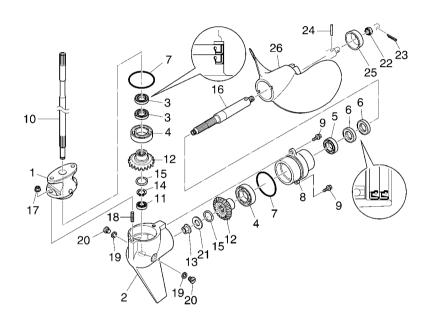

#### FIG. 15 LOWER CASING & DRIVE

| 1 10       | i. 15 LOWER C   | ASING & DRIVE                 |      |            |         |
|------------|-----------------|-------------------------------|------|------------|---------|
| REF<br>NO. |                 | DESCRIPTION                   | 6BF3 |            | REMARKS |
| 1          | 6BF-5163A-10-1S | JOINT, FLANGE                 | 1    |            |         |
| 2          | 6BF-45311-00-1S | CASING, LOWER                 | 1    |            |         |
| 3          | 93101-15074     | OIL SEAL                      | 2    |            |         |
| 4          | 93306-00433     | BEARING                       | 2    |            |         |
| 5          | 93306–20201     | BEARING                       | 1    |            |         |
| 6          | 93101–22M00     | OIL SEAL                      | 2    | ·          |         |
| 7          | 93210-48214     | O-RING                        | 2    |            |         |
| 8          | 6BF-45361-00-1S | CAP, LOWER CASING             | 1    |            |         |
| 9          | 95875-06016     | BOLT, FLANGE                  | 2    |            |         |
| 10         | 6BF-45511-00    | SHAFT, DRIVE                  | 1    |            |         |
| 11         | 93306–90001     | BEARING                       |      | ·          |         |
| 12         | 6BF-45551-00    | PINION (20T)                  | 2    |            |         |
| 13         | 95707–10500     | NUT, FLANGE                   | 1    |            |         |
| 14         | 99009–15400     | CIRCLIP                       | 1    |            |         |
| 15         | 90206-15021     | WASHER, WAVE                  | 2    |            |         |
| 16         | 6BF-45611-00    | SHAFT, PROPELLER              |      | -   -   -  |         |
| 17         | 90179-06M28     | NUT                           | 2    |            |         |
| 18         | 90116-06045     | BOLT, STUD                    | 2    |            |         |
| 19         | 90430-08020     | GASKET                        | 2    |            |         |
| 20         | 90340-08002     | PLUG, STRAIGHT SCREW          | 2    |            |         |
| 21         | 90201–106F2     | WASHER, PLATE                 |      | · -  -   - |         |
| 22         | 90171-10M01     | NUT, CASTLE                   | 1    |            |         |
| 23         | 91490-30030     | PIN. COTTER                   | 1    |            |         |
| 24         | 93607–42002     | PIN, DOWEL                    | 1    |            |         |
| 25         | 6BF-45985-00    | CAP, PROPELLER                | 1    |            |         |
| 26         | 6BF-45912-00-94 | PROPELLER (2X11-4/5"X14-1/4") |      | -  -       |         |
|            |                 |                               |      |            |         |
|            |                 |                               |      |            |         |
|            |                 |                               | 1 1  | 1 1        | 1       |