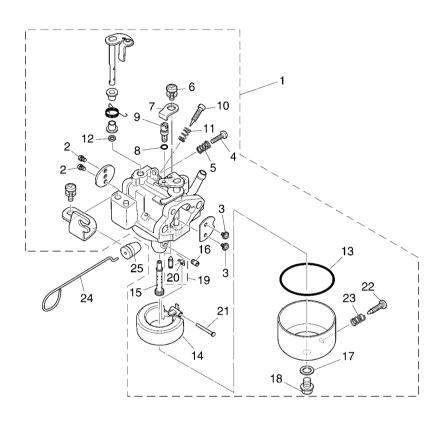

#### FIG. 6 CARBURETOR

| FIG        | . 0 CANBON   | LION                    |      |     |     |                  |         |
|------------|--------------|-------------------------|------|-----|-----|------------------|---------|
| REF<br>NO. | PART NO.     | DESCRIPTION             | 6BF3 |     |     |                  | REMARKS |
| 1          | 7XM-14101-00 | CARBURETOR ASSY 1       | 1    |     |     |                  |         |
| 2          | 7RH-14216-00 | .SCREW                  | 2    |     |     |                  |         |
| 3          | 7RH-14486-00 | .SCREW, ROD             | 2    |     |     |                  |         |
| 4          | 7XM-14922-00 | .SCREW, THROTTLE        | 1    |     |     |                  |         |
| 5          | 82A-14134-00 | .SPRING, AIR ADJUSTING  | 1    |     |     |                  |         |
| 6          | 7XM-14216-00 | SCREW                   | 1    | - - | 1-  | † - -            |         |
| 7          | 7XM-14243-00 | .PLATE                  | 1    |     |     |                  |         |
| 8          | 2H0-14147-00 | .O-RING                 | 1    |     |     |                  |         |
| 9          | 7XM-14142-42 | .JET, PILOT (# 42.5)    | 1    |     |     |                  |         |
| 10         | 7LV-14211-00 | .SCREW, PILOT ADJUSTING | 1    |     |     |                  |         |
| 11         | 82A-14134-00 | .SPRING, AIR ADJUSTING  | 1    | - - | 1-  | † - -            |         |
| 12         | 6K8-14597-10 | .WASHER                 | 1    |     |     |                  |         |
| 13         | 7G0-14184-00 | .GASKET, FLOAT CHAMBER  | 1    |     |     |                  |         |
| 14         | 7EG-14185-00 | .FLOAT                  | 1    |     |     |                  |         |
| 15         | 7XM-1495H-4A | .NOZZLE, MAIN           | 1    |     |     |                  |         |
| 16         | 7NN-14231-34 |                         | 1    | - - | -   | <del> </del>     |         |
| 17         | 7G0-14227-00 | .WASHER                 | 1    |     |     |                  |         |
| 18         | 7XM-14162-00 | .BOLT, HOLDING          | 1    |     |     |                  |         |
| 19         | 5YY-14150-00 | .NEEDLE ASSY            | 1    |     |     |                  |         |
| 20         | 7EG-14159-00 | CLIP                    | 1    |     |     |                  |         |
| 21         | 7CN-E4186-00 |                         | 1    | - - | -   | <del> </del>     |         |
| 22         | 7XM-14191-00 | .PLUG, DRAIN            | 1    |     |     |                  |         |
| 23         | 82A-14134-00 | .SPRING, AIR ADJUSTING  | 1    |     |     |                  |         |
| 24         | 7UF-14583-10 | LEVER, CHOKE            | 1    |     |     |                  |         |
| 25         | 7UF-14445-00 | GROMMET                 | 1    |     |     |                  |         |
|            |              |                         |      | - - | - - | <del> </del> - - |         |
|            |              |                         |      |     |     |                  |         |
|            |              |                         |      |     |     |                  |         |
|            |              |                         | 1    |     |     |                  |         |