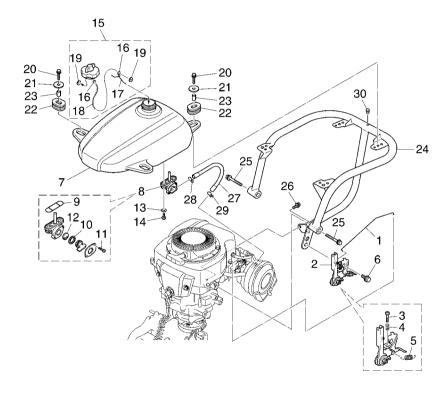

#### FIG. 8 GOVERNOR & FUEL TANK

|            | . 6 GOVERN   | ON & FUEL TANK       |      |     |         |
|------------|--------------|----------------------|------|-----|---------|
| REF<br>NO. | PART NO.     | DESCRIPTION          | 6BF3 |     | REMARKS |
| 1          | 7XM-11928-00 | ROD, LINK            | 1    |     |         |
| 2          | 7XM-41240-00 | THROTTLE LEVER COMP. | 1    |     |         |
| 3          | 97880-05025  | .SCREW, PAN HEAD     | 1    |     |         |
| 4          | 90501-100A6  | .SPRING, COMPRESSION | 1    |     |         |
| 5          | 90506-08001  | .SPRING, TENSION     | 1    |     |         |
| 6          | 95807–08014  | BOLT, FLANGE         | 1    | -   | <br>    |
| 7          | 6BF-24110-00 | FUEL TANK COMP.      | 1    |     |         |
| 8          | 2VN-24500-02 | FUEL COCK ASSY 1     | 1    |     |         |
| 9          | 4X8-24512-00 | .O-RING              | 1    |     |         |
| 10         | 3AJ-24534-01 | .SEAL, COCK          | 1    |     |         |
| 11         | 98507-03008  | SCREW, PAN HEAD      | 2    | - - | <br>    |
| 12         | 3AC-24523-00 | .VALVE PACKING       | 1    |     |         |
| 13         | 90202-05187  | WASHER, PLATE        | 2    |     |         |
| 14         | 90149-06011  | SCREW                | 2    |     |         |
| 15         | 68D-24610-00 | CAP ASSY             | 1    |     |         |
| 16         | 90468–100A0  | CLIP                 | 2    | - - | <br>    |
| 17         | 624–24634–00 | .HOOK, CHAIN BALL    | 1    |     |         |
| 18         | 69M-24633-00 | .CHAIN, BALL         | 1    |     |         |
| 19         | 67D-21757-00 | .WASHER, SPECIAL 1   | 2    |     |         |
| 20         | 95817-06025  | BOLT, FLANGE         | 4    |     |         |
| 21         | 90201–060L5  | WASHER, PLATE        | 4    | - - | <br>    |
| 22         | 90480-01400  | GROMMET              | 4    |     |         |
| 23         | 90387-07598  | COLLAR               | 4    |     |         |
| 24         | 7XM-24115-01 | STAY, FUEL TANK 1    | 1    |     |         |
| 25         | 95827-08050  | BOLT, FLANGE         | 2    |     |         |
| 26         | 95827–06016  | BOLT, FLANGE         | 2    | - - | <br>    |
| 27         | 7XM-24311-00 | PIPE, FUEL 1         | 1    |     |         |
|            |              |                      |      |     |         |

#### FIG. 8 GOVERNOR & FUEL TANK

| REF. PART NO. DESCRIPTION | 6BF3                | REMARKS |
|---------------------------|---------------------|---------|
| 28 90467–10008 CLIP       | 1                   |         |
| 29 90467–09006 CLIP       | 1                   |         |
| 30 90338–06018 PLUG       | 1                   |         |
|                           |                     |         |
|                           |                     |         |
|                           | -   -  -   -   -  - |         |
|                           |                     |         |
|                           |                     |         |
|                           |                     |         |
|                           |                     |         |
|                           |                     |         |
|                           |                     |         |
|                           |                     |         |
|                           |                     |         |
|                           |                     |         |
|                           |                     |         |
|                           | -   -  -   -   -  - |         |
|                           |                     |         |
|                           |                     |         |
|                           |                     |         |
|                           |                     |         |
|                           |                     |         |
|                           |                     |         |
|                           |                     |         |
|                           |                     |         |
|                           |                     |         |
|                           |                     |         |
|                           | -   -  -   -   -  - |         |
|                           |                     |         |
|                           |                     |         |
|                           |                     |         |