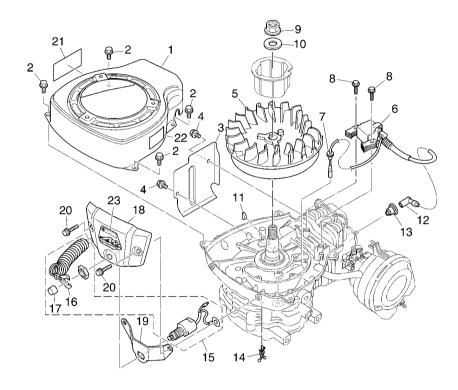

#### FIG. 10 AIR SHROUD & ELECTRICAL

| 1 10       | . IU AIN SHING | DOD & ELECTRICAL         |      |     |     |     |         |
|------------|----------------|--------------------------|------|-----|-----|-----|---------|
| REF<br>NO. | PART NO.       | DESCRIPTION              | 6BF3 |     |     |     | REMARKS |
| 1          | 7XM-12621-00   | CASE, FAN                | 1    |     |     |     |         |
| 2          | 95807-06012    | BOLT, FLANGE             | 4    |     |     |     |         |
| 3          | 7XM-12651-00   | AIR SHROUD, CYLINDER 1   | 1    |     |     |     |         |
| 4          | 95807-06012    | BOLT, FLANGE             | 2    |     |     |     |         |
| 5          | 7XM-85550-00   | ROTOR ASSY               | 1    |     |     |     |         |
| 6          | 7XM-85540-00   | C.D.I. UNIT ASSY         | 1    | - - | - - | † - |         |
| 7          | 7XM-82595-00   | GROMMET                  | 1    |     |     |     |         |
| 8          | 95827-06025    | BOLT, FLANGE             | 2    |     |     |     |         |
| 9          | 90170-14403    | NUT                      | 1    |     |     |     |         |
| 10         | 92907-14200    | WASHER                   | 1    |     |     |     |         |
| 11         | 90280-04052    | KEY, WOODRUFF            | 1    |     | - - | † - |         |
| 12         | JN6-82370-00   | PLUG CAP ASSY            | 1    |     |     |     |         |
| 13         | JE8-82372-00   | SEAL, PLUG CAP           | 1    |     |     |     |         |
| 14         | 90464-07078    | CLAMP                    | 1    |     |     |     |         |
| 15         | 6BF-82575-00   | ENGINE STOP SWITCH ASSY  | 1    |     |     |     |         |
| 16         | 682–82556–00   |                          | 1    | - - | -   | †-  |         |
| 17         | 689-8257Y-00   | .CAP                     | 1    |     |     |     |         |
| 18         | 7XM-82568-00   | COVER, MAIN SWITCH       | 1    |     |     |     |         |
| 19         | 7XM-8255V-00   | PLATE, COVER             | 1    |     |     |     |         |
| 20         | 90105-06010    | BOLT, FLANGE             | 2    |     |     |     |         |
| 21         | 6BF-42794-00   | LABEL, WARNING (GENERAL) | 1    | - - | -   | †-  |         |
| 22         | 6BF-43174-00   | LABEL, WARNING 1         | 1    |     |     |     |         |
| 23         | 6BF-42677-00   | GRAPHIC, FRONT           | 1    |     |     |     |         |
|            |                |                          |      |     |     |     |         |
|            |                |                          |      |     |     |     |         |
|            |                |                          |      | - - | -   | -   |         |
|            |                |                          |      |     |     |     |         |
|            |                |                          |      |     |     |     |         |

#### FIG. 11 HANDLE

| FIG        | . 11 HANDLE  |                   |          |     |    |              |         |
|------------|--------------|-------------------|----------|-----|----|--------------|---------|
| REF<br>NO. | DADT NO      | DESCRIPTION       | 6BF3     |     |    |              | REMARKS |
| 1          | 6BF-26223-00 | BRACKET, HANDLE 1 | 1        |     |    |              |         |
| 2          | 6BF-26224-00 | BRACKET, HANDLE 2 | 1        |     |    |              |         |
| 3          | 6BF-23463-00 | PLATE, HANDLE     | 1        |     |    |              |         |
| 4          | 95817-08020  | BOLT, FLANGE      | 2        |     |    |              |         |
| 5          | 90109-08186  | BOLT              | 2        |     |    |              |         |
| 6          | 90179–08M15  |                   | 2        | - - | 1- | <del> </del> |         |
| 7          | 90201–12190  | WASHER, PLATE     | 2        |     |    |              |         |
| 8          | 90206-12054  | WASHER, WAVE      | 1        |     |    |              |         |
| 9          | 90201-12588  | WASHER, PLATE     | 1        |     |    |              |         |
|            |              |                   |          |     |    |              |         |
|            |              |                   |          |     | -  | <del> </del> |         |
|            |              |                   |          |     |    |              |         |
|            |              |                   |          |     |    |              |         |
|            |              |                   |          |     |    |              |         |
|            |              |                   |          |     |    |              |         |
|            |              |                   |          |     | -  | <del> </del> |         |
|            |              |                   |          |     |    |              |         |
|            |              |                   |          |     |    |              |         |
|            |              |                   |          |     |    |              |         |
|            |              |                   |          |     |    |              |         |
|            |              |                   |          | - - | -  | <del> </del> |         |
|            |              |                   |          |     |    |              |         |
|            |              |                   |          |     |    |              |         |
|            |              |                   |          |     |    |              |         |
|            |              |                   |          |     |    |              |         |
|            |              |                   |          | - - | -  | <del> </del> |         |
|            |              |                   |          |     |    |              |         |
|            |              |                   |          |     |    |              |         |
|            |              |                   | <u> </u> |     |    |              |         |