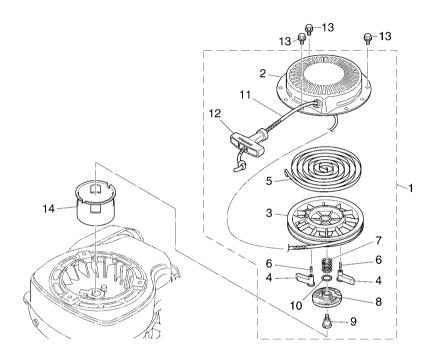

#### FIG. 8 GOVERNOR & FUEL TANK

|            | . 6 GOVERN   | ON & FUEL TANK       |      |     |         |
|------------|--------------|----------------------|------|-----|---------|
| REF<br>NO. | PART NO.     | DESCRIPTION          | 6BF3 |     | REMARKS |
| 1          | 7XM-11928-00 | ROD, LINK            | 1    |     |         |
| 2          | 7XM-41240-00 | THROTTLE LEVER COMP. | 1    |     |         |
| 3          | 97880-05025  | .SCREW, PAN HEAD     | 1    |     |         |
| 4          | 90501-100A6  | .SPRING, COMPRESSION | 1    |     |         |
| 5          | 90506-08001  | .SPRING, TENSION     | 1    |     |         |
| 6          | 95807–08014  | BOLT, FLANGE         | 1    | -   | <br>    |
| 7          | 6BF-24110-00 | FUEL TANK COMP.      | 1    |     |         |
| 8          | 2VN-24500-02 | FUEL COCK ASSY 1     | 1    |     |         |
| 9          | 4X8-24512-00 | .O-RING              | 1    |     |         |
| 10         | 3AJ-24534-01 | .SEAL, COCK          | 1    |     |         |
| 11         | 98507-03008  | SCREW, PAN HEAD      | 2    | - - | <br>    |
| 12         | 3AC-24523-00 | .VALVE PACKING       | 1    |     |         |
| 13         | 90202-05187  | WASHER, PLATE        | 2    |     |         |
| 14         | 90149-06011  | SCREW                | 2    |     |         |
| 15         | 68D-24610-00 | CAP ASSY             | 1    |     |         |
| 16         | 90468–100A0  | CLIP                 | 2    | - - | <br>    |
| 17         | 624–24634–00 | .HOOK, CHAIN BALL    | 1    |     |         |
| 18         | 69M-24633-00 | .CHAIN, BALL         | 1    |     |         |
| 19         | 67D-21757-00 | .WASHER, SPECIAL 1   | 2    |     |         |
| 20         | 95817-06025  | BOLT, FLANGE         | 4    |     |         |
| 21         | 90201–060L5  | WASHER, PLATE        | 4    | - - | <br>    |
| 22         | 90480-01400  | GROMMET              | 4    |     |         |
| 23         | 90387-07598  | COLLAR               | 4    |     |         |
| 24         | 7XM-24115-01 | STAY, FUEL TANK 1    | 1    |     |         |
| 25         | 95827-08050  | BOLT, FLANGE         | 2    |     |         |
| 26         | 95827–06016  | BOLT, FLANGE         | 2    | - - | <br>    |
| 27         | 7XM-24311-00 | PIPE, FUEL 1         | 1    |     |         |
|            |              |                      |      |     |         |

#### FIG. 8 GOVERNOR & FUEL TANK

| REF. PART NO. DESCRIPTION | 6BF3                | REMARKS |
|---------------------------|---------------------|---------|
| 28 90467–10008 CLIP       | 1                   |         |
| 29 90467–09006 CLIP       | 1                   |         |
| 30 90338–06018 PLUG       | 1                   |         |
|                           |                     |         |
|                           |                     |         |
|                           | -   -  -   -   -  - |         |
|                           |                     |         |
|                           |                     |         |
|                           |                     |         |
|                           |                     |         |
|                           |                     |         |
|                           |                     |         |
|                           |                     |         |
|                           |                     |         |
|                           |                     |         |
|                           |                     |         |
|                           | -   -  -   -   -  - |         |
|                           |                     |         |
|                           |                     |         |
|                           |                     |         |
|                           |                     |         |
|                           |                     |         |
|                           |                     |         |
|                           |                     |         |
|                           |                     |         |
|                           |                     |         |
|                           |                     |         |
|                           | -   -  -   -   -  - |         |
|                           |                     |         |
|                           |                     |         |
|                           |                     |         |

#### FIG. 9 STARTER

| PART NO.   DESCRIPTION   S                                                                                                                                                                                                                                                                                                                                                                                                                                                                                                                                                                                                                                                              |     |
|-----------------------------------------------------------------------------------------------------------------------------------------------------------------------------------------------------------------------------------------------------------------------------------------------------------------------------------------------------------------------------------------------------------------------------------------------------------------------------------------------------------------------------------------------------------------------------------------------------------------------------------------------------------------------------------------|-----|
| 1 7DH-E5710-00       STARTER ASSY       1         2 7CP-E5711-00       .CASE, STARTER       1         3 7DH-E5714-00       .DRUM, SHEAVE       1         4 7DH-E5741-00       .PAWL, DRIVE       2         5 7DH-E5713-00       .SPRING, STARTER       1         6 7DH-E5743-00       .SPRING, RETURN       2         7 7DH-E5715-00       .SPRING, FRICTION       1         8 7DH-E5716-00       .PLATE, DRIVE       1         9 7DH-E5793-00       .SCREW       1         10 7DH-E5719-00       .WASHER, THRUST       1         11 7DH-E5751-00       .WIRE, STARTER       1         12 7DH-E5755-00       .HANDLE, STARTER       1         13 95807-06008       BOLT, FLANGE       3 | RKS |
| 3 7DH-E5714-00 .DRUM, SHEAVE 1 4 7DH-E5741-00 .PAWL, DRIVE 2 5 7DH-E5713-00 .SPRING, STARTER 1 6 7DH-E5743-00 .SPRING, RETURN 2 7 7DH-E5715-00 .SPRING, FRICTION 1 8 7DH-E5716-00 .PLATE, DRIVE 1 9 7DH-E5793-00 .SCREW 1 10 7DH-E5719-00 .WASHER, THRUST 1 11 7DH-E5755-00 .HANDLE, STARTER 1 12 7DH-E5755-00 .HANDLE, STARTER 1 13 95807-06008 BOLT, FLANGE 3                                                                                                                                                                                                                                                                                                                         |     |
| 4 7DH-E5741-00 .PAWL, DRIVE 2 5 7DH-E5713-00 .SPRING, STARTER 1 6 7DH-E5743-00 .SPRING, RETURN 2 7 7DH-E5715-00 .SPRING, FRICTION 1 8 7DH-E5716-00 .PLATE, DRIVE 1 9 7DH-E5793-00 .SCREW 1 10 7DH-E5793-00 .WASHER, THRUST 1 11 7DH-E5751-00 .WIRE, STARTER 1 12 7DH-E5755-00 .HANDLE, STARTER 1 13 95807-06008 BOLT, FLANGE 3                                                                                                                                                                                                                                                                                                                                                          |     |
| 5 7DH-E5713-00 .SPRING, STARTER 1 6 7DH-E5743-00 .SPRING, RETURN 2 7 7DH-E5715-00 .SPRING, FRICTION 1 8 7DH-E5716-00 .PLATE, DRIVE 1 9 7DH-E5793-00 .SCREW 1 10 7DH-E5719-00 .WASHER, THRUST 1 11 7DH-E5751-00 .WIRE, STARTER 1 12 7DH-E5755-00 .HANDLE, STARTER 1 13 95807-06008 BOLT, FLANGE 3                                                                                                                                                                                                                                                                                                                                                                                        |     |
| 6 7DH-E5743-00 .SPRING, RETURN 2 7 7DH-E5715-00 .SPRING, FRICTION 1 8 7DH-E5716-00 .PLATE, DRIVE 1 9 7DH-E5793-00 .SCREW 1 10 7DH-E5719-00 .WASHER, THRUST 1 11 7DH-E5751-00 .WIRE, STARTER 1 12 7DH-E5755-00 .HANDLE, STARTER 1 13 95807-06008 BOLT, FLANGE 3                                                                                                                                                                                                                                                                                                                                                                                                                          |     |
| 7 7DH-E5715-00 .SPRING, FRICTION 1 8 7DH-E5716-00 .PLATE, DRIVE 1 9 7DH-E5793-00 .SCREW 1 10 7DH-E5719-00 .WASHER, THRUST 1 11 7DH-E5751-00 .WIRE, STARTER 1 12 7DH-E5755-00 .HANDLE, STARTER 1 13 95807-06008 BOLT, FLANGE 3                                                                                                                                                                                                                                                                                                                                                                                                                                                           |     |
| 8 7DH-E5716-00       .PLATE, DRIVE       1         9 7DH-E5793-00       .SCREW       1         10 7DH-E5719-00       .WASHER, THRUST       1         11 7DH-E5751-00       .WIRE, STARTER       1         12 7DH-E5755-00       .HANDLE, STARTER       1         13 95807-06008       BOLT, FLANGE       3                                                                                                                                                                                                                                                                                                                                                                              |     |
| 9 7DH-E5793-00 .SCREW 1 10 7DH-E5719-00 .WASHER, THRUST 1 11 7DH-E5751-00 .WIRE, STARTER 1 12 7DH-E5755-00 .HANDLE, STARTER 1 13 95807-06008 BOLT, FLANGE 3                                                                                                                                                                                                                                                                                                                                                                                                                                                                                                                             |     |
| 10 7DH-E5719-00 .WASHER, THRUST 1 1 1 1 1 1 1 1 1 1 1 1 1 1 1 1 1 1 1                                                                                                                                                                                                                                                                                                                                                                                                                                                                                                                                                                                                                   |     |
| 11 7DH-E5751-00 .WIRE, STARTER 1 1 1 1 3 95807-06008 BOLT, FLANGE 3                                                                                                                                                                                                                                                                                                                                                                                                                                                                                                                                                                                                                     |     |
| 12 7DH-E5755-00 .HANDLE, STARTER 1 1 1 3 95807-06008 BOLT, FLANGE 3                                                                                                                                                                                                                                                                                                                                                                                                                                                                                                                                                                                                                     |     |
| 13 95807–06008 BOLT, FLANGE 3                                                                                                                                                                                                                                                                                                                                                                                                                                                                                                                                                                                                                                                           |     |
|                                                                                                                                                                                                                                                                                                                                                                                                                                                                                                                                                                                                                                                                                         |     |
| 14 7XM-15723-00 PULLEY, STARTER 1                                                                                                                                                                                                                                                                                                                                                                                                                                                                                                                                                                                                                                                       |     |
|                                                                                                                                                                                                                                                                                                                                                                                                                                                                                                                                                                                                                                                                                         |     |
|                                                                                                                                                                                                                                                                                                                                                                                                                                                                                                                                                                                                                                                                                         |     |
|                                                                                                                                                                                                                                                                                                                                                                                                                                                                                                                                                                                                                                                                                         |     |
|                                                                                                                                                                                                                                                                                                                                                                                                                                                                                                                                                                                                                                                                                         |     |
|                                                                                                                                                                                                                                                                                                                                                                                                                                                                                                                                                                                                                                                                                         |     |
|                                                                                                                                                                                                                                                                                                                                                                                                                                                                                                                                                                                                                                                                                         |     |
|                                                                                                                                                                                                                                                                                                                                                                                                                                                                                                                                                                                                                                                                                         |     |
|                                                                                                                                                                                                                                                                                                                                                                                                                                                                                                                                                                                                                                                                                         |     |
|                                                                                                                                                                                                                                                                                                                                                                                                                                                                                                                                                                                                                                                                                         |     |
|                                                                                                                                                                                                                                                                                                                                                                                                                                                                                                                                                                                                                                                                                         |     |
|                                                                                                                                                                                                                                                                                                                                                                                                                                                                                                                                                                                                                                                                                         |     |
|                                                                                                                                                                                                                                                                                                                                                                                                                                                                                                                                                                                                                                                                                         |     |
|                                                                                                                                                                                                                                                                                                                                                                                                                                                                                                                                                                                                                                                                                         |     |
|                                                                                                                                                                                                                                                                                                                                                                                                                                                                                                                                                                                                                                                                                         |     |
|                                                                                                                                                                                                                                                                                                                                                                                                                                                                                                                                                                                                                                                                                         |     |