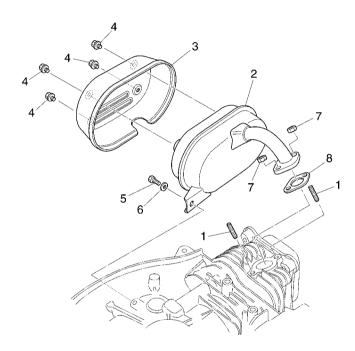

#### FIG. 1 CYLINDER

| FIG        | . I CTLINDE  | n                        |      |     |     |          |         |
|------------|--------------|--------------------------|------|-----|-----|----------|---------|
| REF<br>NO. |              | DESCRIPTION              | 6BF3 |     |     |          | REMARKS |
| 1          | 7XM-11111-01 | HEAD, CYLINDER 1         | 1    |     |     |          |         |
| 2          | 7XM-11181-00 | GASKET, CYLINDER HEAD 1  | 1    |     |     |          |         |
| 3          | 95827-08065  | BOLT, FLANGE             | 3    |     |     |          |         |
| 4          | 95827-08045  | BOLT, FLANGE             | 1    |     |     |          |         |
| 5          | 99530-10114  | PIN, DOWEL               | 2    |     |     |          |         |
| 6          | 94702–00331  | PLUG, SPARK (NGK BPR4ES) | 1    | - - | -   | † -      |         |
| 7          | 7XM-11191-00 | COVER, CYLINDER HEAD 1   | 1    |     |     |          |         |
| 8          | 7XM-11193-00 | GASKET, HEAD COVER 1     | 1    |     |     |          |         |
| 9          | 95827–06012  | BOLT, FLANGE             | 4    |     |     |          |         |
| 10         | 7NJ-12154-00 | ROD, VALVE PUSH          | 2    |     |     |          |         |
|            |              |                          |      | - - | -   | † -l     |         |
|            |              |                          |      |     |     |          |         |
|            |              |                          |      |     |     |          |         |
|            |              |                          |      |     |     |          |         |
|            |              |                          |      |     |     |          |         |
|            |              |                          | -    |     | - - |          |         |
|            |              |                          |      |     |     |          |         |
|            |              |                          |      |     |     |          |         |
|            |              |                          |      |     |     |          |         |
|            |              |                          |      |     |     |          |         |
|            |              |                          |      |     | - - | <u> </u> |         |
|            |              |                          |      |     |     |          |         |
|            |              |                          |      |     |     |          |         |
|            |              |                          |      |     |     |          |         |
|            |              |                          |      |     |     |          |         |
|            |              |                          |      | _   | _   | <u> </u> |         |
|            |              |                          |      |     |     |          |         |
|            |              |                          |      |     |     |          |         |
|            |              |                          |      |     |     |          |         |

#### FIG. 7 EXHAUST

| FIG  | . 7 EXHAUS   | Γ                                       |      |   |           |         |
|------|--------------|-----------------------------------------|------|---|-----------|---------|
| REF. |              | DESCRIPTION                             | 6BF3 |   |           | REMARKS |
| 1    | 95607–06615  | BOLT, STUD                              | 2    |   |           |         |
| 2    | 7XM-14711-00 | MUFFLER 1                               | 1    |   |           |         |
| 3    | 7XM-14718-00 | PROTECTOR, MUFFLER 1                    | 1    |   |           |         |
| 4    | 95807-06008  | BOLT, FLANGE                            | 4    |   |           |         |
| 5    | 95827-06016  | BOLT, FLANGE                            | 1    |   |           |         |
| 6    | 90201-064H0  | WASHER, PLATE                           | 1    | - | <br>- † - |         |
| 7    | 95307-06600  | NUT                                     | 2    |   |           |         |
| 8    | JA9-14613-00 | GASKET, EXHAUST PIPE                    | 1    |   |           |         |
|      |              |                                         |      |   |           |         |
|      |              |                                         |      |   |           |         |
|      |              | . – – – – – – – – – – – – – – – – – – – | -  - | - | <br>- † - |         |
|      |              |                                         |      |   |           |         |
|      |              |                                         |      |   |           |         |
|      |              |                                         |      |   |           |         |
|      |              |                                         |      |   |           |         |
|      |              |                                         | .    | _ | <br>_     |         |
|      |              |                                         |      |   |           |         |
|      |              |                                         |      |   |           |         |
|      |              |                                         |      |   |           |         |
|      |              |                                         |      |   |           |         |
|      |              |                                         | . L  | _ | <br>_     |         |
|      |              |                                         |      |   |           |         |
|      |              |                                         |      |   |           |         |
|      |              |                                         |      |   |           |         |
|      |              |                                         |      |   |           |         |
|      |              |                                         |      |   |           |         |
|      |              |                                         | -    | - | <br>- † - |         |
|      |              |                                         |      |   |           |         |
|      |              |                                         |      |   |           |         |