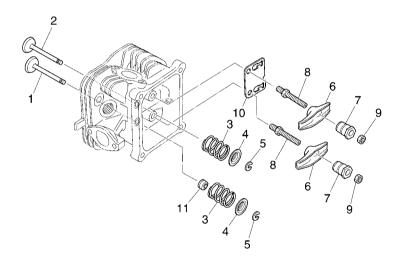

#### FIG. 4 VALVE

| FIG        | . 4 VALVE    |                        |      |         |
|------------|--------------|------------------------|------|---------|
| REF<br>NO. | PART NO.     | DESCRIPTION            | 6BF3 | REMARKS |
| 1          | 7NJ-12111-00 | VALVE, INTAKE          | 1    |         |
| 2          | 7NJ-12121-00 | VALVE, EXHAUST         | 1    |         |
| 3          | 90501-205J4  | SPRING, COMPRESSION    | 2    |         |
| 4          | 7NJ-12117-00 | RETAINER, VALVE SPRING | 2    |         |
| 5          | 7NJ-12118-00 | COTTER, VALVE          | 2    |         |
| 6          | 7NN-12151-00 | ARM, VALVE ROCKER      |      |         |
| 7          | 7NN-12165-02 | PIVOT, ROCKER ARM      | 2    |         |
| 8          | 7FK-12157-00 | BOLT                   | 2    |         |
| 9          | 7FK-12158-00 | NUT, LOCK              | 2    |         |
| 10         | 7XM-12155-00 | GUIDE, PUSH ROD        | 1    |         |
| 11         | 51Y-12119-00 | SEAL, VALVE STEM       |      | -       |
|            |              |                        |      |         |
|            |              |                        |      |         |
|            |              |                        |      |         |
|            |              |                        |      |         |
|            |              |                        |      |         |
|            |              |                        |      |         |
|            |              |                        |      |         |
|            |              |                        |      |         |
|            |              |                        |      |         |
|            |              |                        |      |         |
|            |              |                        |      |         |
|            |              |                        |      |         |
|            |              |                        |      |         |
|            |              |                        |      |         |
|            |              |                        |      |         |
|            |              |                        |      |         |
|            |              |                        |      |         |
|            |              |                        |      |         |